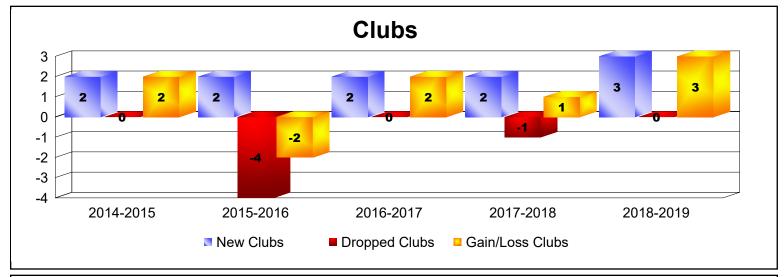

District R 2

As of June 2019 Cumulative

| Year      | New<br>Clubs | Dropped<br>Clubs | Gain/<br>Loss<br>Clubs | New<br>Members | Charter<br>Members | Reinstate<br>Members | Transfer<br>Members | Total<br>Member<br>Added | Total<br>Members<br>Dropped | Gain/<br>Loss<br>Members |
|-----------|--------------|------------------|------------------------|----------------|--------------------|----------------------|---------------------|--------------------------|-----------------------------|--------------------------|
| 2014-2015 | 2            | 0                | 2                      | 157            | 53                 | 2                    | 1                   | 213                      | -69                         | 144                      |
| 2015-2016 | 2            | -4               | -2                     | 79             | 44                 | 1                    | 3                   | 127                      | -159                        | -32                      |
| 2016-2017 | 2            | 0                | 2                      | 228            | 91                 | 38                   | 1                   | 358                      | -210                        | 148                      |
| 2017-2018 | 2            | -1               | 1                      | 161            | 55                 | 5                    | 1                   | 222                      | -194                        | 28                       |
| 2018-2019 | 3            | 0                | 3                      | 104            | 84                 | 10                   | 4                   | 202                      | -128                        | 74                       |
| Average   | 2            | -1               | 1                      | 146            | 65                 | 11                   | 2                   | 224                      | -152                        | 72                       |