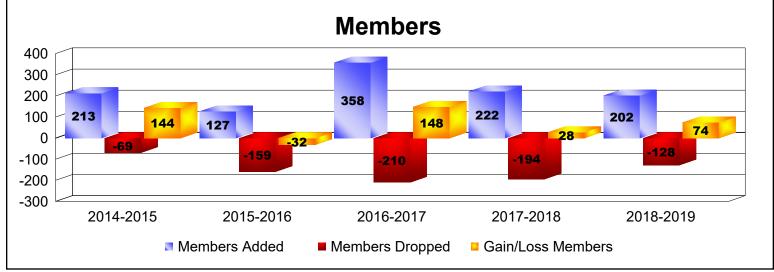

District R 2

As of June 2019 Cumulative

| Year      | New<br>Clubs | Dropped<br>Clubs | Gain/<br>Loss<br>Clubs | New<br>Members | Charter<br>Members | Reinstate<br>Members | Transfer<br>Members | Total<br>Member<br>Added | Total<br>Members<br>Dropped | Gain/<br>Loss<br>Members |
|-----------|--------------|------------------|------------------------|----------------|--------------------|----------------------|---------------------|--------------------------|-----------------------------|--------------------------|
| 2014-2015 | 2            | 0                | 2                      | 157            | 53                 | 2                    | 1                   | 213                      | -69                         | 144                      |
| 2015-2016 | 2            | -4               | -2                     | 79             | 44                 | 1                    | 3                   | 127                      | -159                        | -32                      |
| 2016-2017 | 2            | 0                | 2                      | 228            | 91                 | 38                   | 1                   | 358                      | -210                        | 148                      |
| 2017-2018 | 2            | -1               | 1                      | 161            | 55                 | 5                    | 1                   | 222                      | -194                        | 28                       |
| 2018-2019 | 3            | 0                | 3                      | 104            | 84                 | 10                   | 4                   | 202                      | -128                        | 74                       |
| Average   | 2            | -1               | 1                      | 146            | 65                 | 11                   | 2                   | 224                      | -152                        | 72                       |